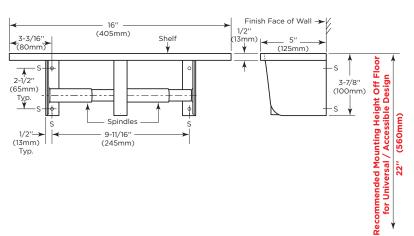

### **MATERIALS:**

**Shelf** - 18-8, type-304, 20-gauge (1.0mm) stainless steel with satin finish. 1/2" (13mm) return edges for maximum rigidity. Front edge is hemmed for safety.

Mounting Brackets - 18-8, type-304, 18-gauge (1.2mm) stainless steel with satin finish. Welded to shelf.

**Toilet Tissue Dispensers (2)** — Support brackets are 18-8, type-304, 18-gauge (1.2mm) stainless steel with satin finish. Equipped with two chrome-plated plastic spindles, each with a heavy-duty internal spring.

## **OPERATION:**

Close clearance of support brackets deters removal of toilet tissue rolls until they are depleted. Unit holds two standard-core toilet tissue rolls up to 5-1/2" (140mm) diameter (1800 sheets).

## **INSTALLATION:**

Mount unit on wall or partition with four #7 x 1-1/2" (3.8 x 38mm) sheet-metal screws (not furnished) at points indicated by an S.

For partitions with particle-board or other solid core, provide sheet-metal screws or through-bolts, nuts, and washers.