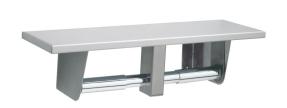

# SURFACE-MOUNTED SHELF WITH TOILET TISSUE DISPENSER DOUBLE ROLL

SPH-2

### **MATERIALS:**

**Shelf** - 18-8, type-304, 20-gauge (1.0mm) stainless steel with satin finish. 1/2" (13mm) return edges for maximum rigidity. Front edge is hemmed for safety.

Mounting Brackets - 18-8, type-304, 18-gauge (1.2mm) stainless steel with satin finish. Welded to shelf.

**Toilet Tissue Dispensers (2)** — Support brackets are 18-8, type-304, 18-gauge (1.2mm) stainless steel with satin finish. Equipped with two chrome-plated plastic spindles, each with a heavy-duty internal spring.