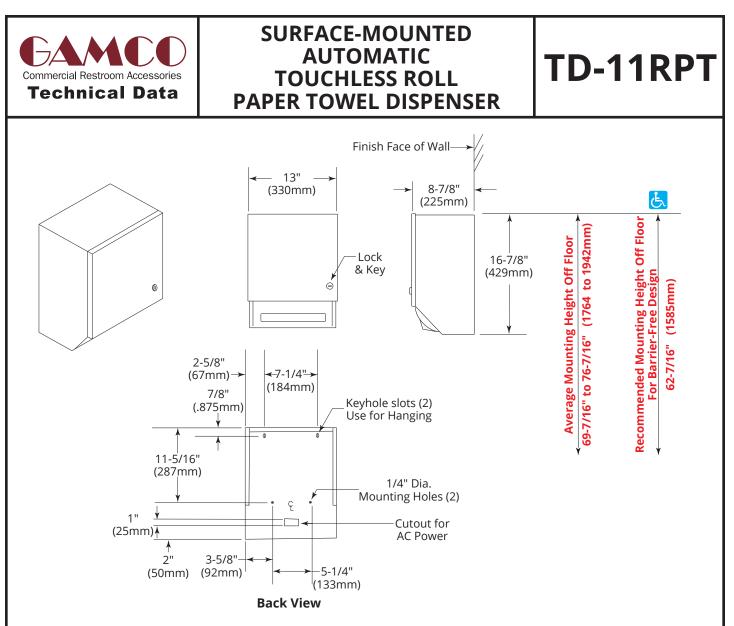

## **OVERALL DIMENSIONS:**

13" W x 16-7/8" H x 8-7/8" D (330 x 429 x 225mm)

Surface-Mounted Automatic Touchless Roll Paper Towel Dispenser shall be Model TD-11RPT of Gamco Commercial Restroom Accessories, A Division of Bobrick Washroom Equipment, Inc., One Gamco Place, Durant, OK, 74701-1910